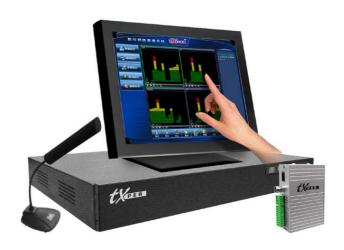

## **Specifications:**

| Digital Network Public Address Server |                                              |
|---------------------------------------|----------------------------------------------|
| Model no                              | Slim168-PA                                   |
| Operation System                      | Windows Embedded O/S                         |
| User Interface                        | 17 inch touch-screen                         |
| Hardware Watchdog                     | Yes                                          |
| Mic Input                             | x 1 (XLRM-Type)                              |
| AUX Input                             | X 3 (3.5mm phone jack)                       |
| Line Output                           | x 1 (3.5mm phone jack)                       |
| RS-232                                | x 1                                          |
| Port                                  | x 1 (1000Base-T x 1 RJ-45)                   |
| Protocol                              | TCP/IP.UDP.HTTP.RTSP/RTP.SMTP.FTP            |
| Power Requirement                     | AC 100~230V, 50~60Hz                         |
| Construction                          | Metal material                               |
| Installation                          | Standard 19" 1U rack                         |
| Operating                             | 0 to 50℃, 10% to 80% R.H                     |
| Storage                               | (-)10 to (+) $70^{\circ}$ C, $5\%$ to $95\%$ |
| Approval                              | CE, FCC, RoHs                                |