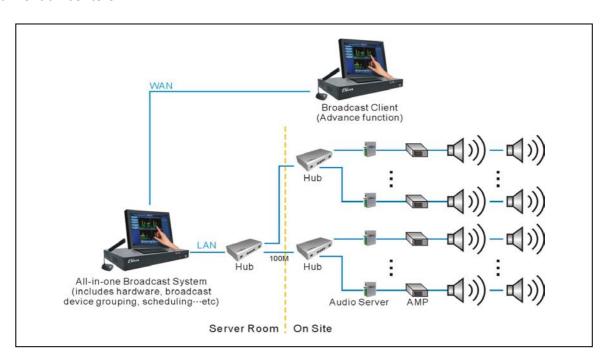

# **Digital Public Address and Emergency Sound System**

#### Features:

- This system encompasses:
  - Embedded WinXP OS Server
  - Resistive Touch Panel
  - Shotgun Microphone
  - Plug & Play, Ubiquitous Audio Servers (to process audio input & output signals in each server)
  - Via LAN & WAN over IP or VPN, Wireless or Fiber cable
  - Support IGMP Switch
- Easy Configuration from Software
- Audio signals and control data are entirely digital
- Independent 15 regional broadcasts at the same time or One multiple-region broadcast
- Support MP3 conversion to WAV audio format (ADPCM)
- Up to 256 Audio Servers
- De-centralized & Modularized Design for quick future scalability
- Broadcast Server & Broadcast Client available (advance function)
- Best digital alternative to current mixer pre-amplifier, audio processing device, multi zone amplifier and music scheduling system.

#### **Functions:**

- Easy to import, export, and save audio files to HDDs (HDD not included)
- Adjustable audio volume
- Scheduling in each of 16 Music Group
- Auto replay of playlist music after cut-in or emergency announcements
- Audio-recording via microphone or playlist and broadcast it as music & sound
- NTP Time synchronization
- 4 External Triggers via audio source
- Connection to 256 audio servers (nVS-1PA)
  - Connect to a speaker unit
  - PoE-enabled, IEEE802.3af
  - Transmit audio via IP/TCP network
  - Aluminum housing, with wall mount bracket